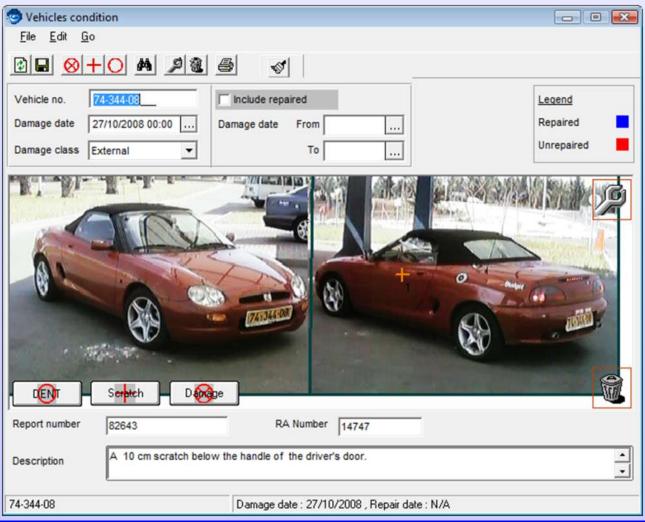

Software for Car Rental Companies

- BMS is the most comprehensive and advanced car rental system in the market.
- BMS has Friendly user interface designed for speed and efficiency.
- BMS Management tools are designed to increase revenue and profitability and reduce expenses.



E-mail For More Info: info@bmssys.com





- Vehicle Reservations and Rental Agreements
- Fleet management
- Sophisticated Pricing System
- Purchase Orders and Invoices
- Accidents and Damages System
- Handles Traffic Tickets
- CRM
- Outbound system

- Fuel Control System
- Comprehensive Leasing System
- Combined Rental and Leasing System
- Hundreds of Reports and Queries
- Analysis and Management Tools
- Multilingual (displayed in any language)
- And much more...

Example of vehicle damages pictures registration





### The BMS Rental Reservations Offers to You:

- Receives reservations from different sources: Internet,
  Travel Agents, Reservation Center...
- Support airport locations
- Vouchers management
- Credit card authorizations
- Request for additional equipment (e.g. GPS)
- Many reports, such as: Reservations Forecast,
  Daily Activity, Vehicle Delivery, Customer Statistics,...
- And much more

For example, a **Gantt chart for rentals forecast** in which you can view the rentals forecast in December, and decide a business decision according to that (e.g. Offsell).







#### **Advanced Pricing System:**

- Easy and fast rates setup.
- Extremely flexible and dynamic rates definition.
- Defining rates for a specific time, country, vehicle class etc.
- Comprehensive insurance options
- Unli