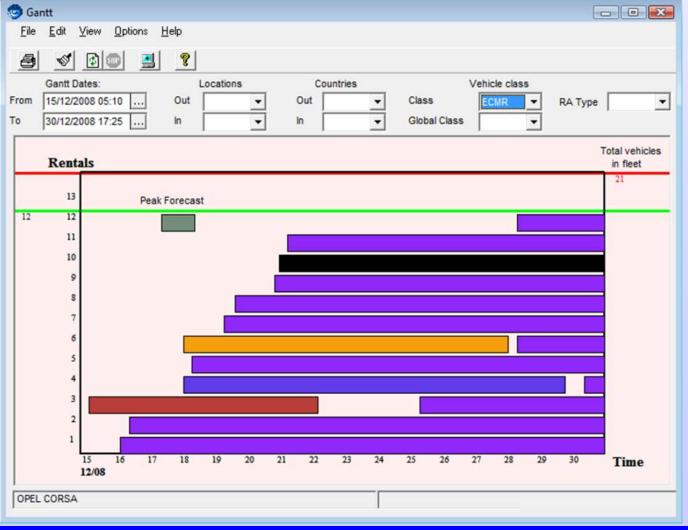

For example, a **Gantt chart for rentals forecast** in which you can view the rentals forecast in December, and decide a business decision according to that (e.g. Offsell).