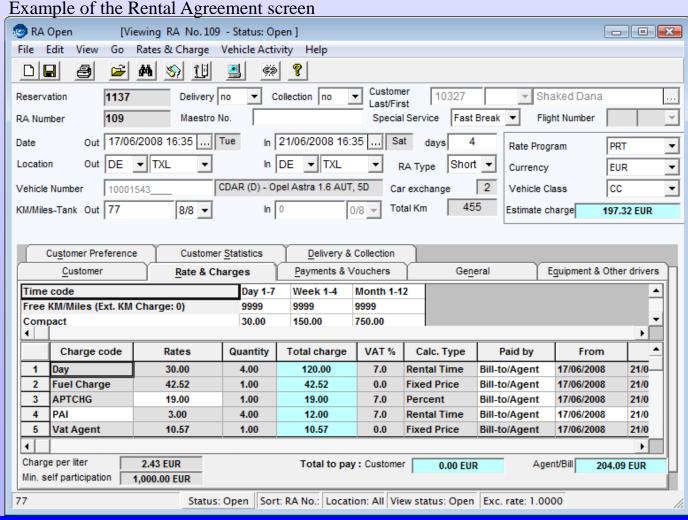

### The BMS Rental Reservations Offers to You:

- Receives reservations from different sources: Internet,
  Travel Agents, Reservation Center...
- Support airport locations
- Vouchers management
- Credit card authorizations
- Request for additional equipment (e.g. GPS)
- Many reports, such as: Reservations Forecast,
  Daily Activity, Vehicle Delivery, Customer Statistics,...
- And much more